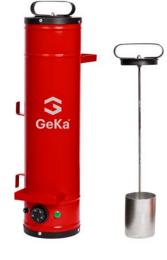

## **GKF-1A Oven with Thermostat (1 Package) All Electrodes**

### General Data

| Capacity                        | 100rods  |  |
|---------------------------------|----------|--|
| Height (y)                      | 65cm     |  |
| External Diameter (g)           | 10cm     |  |
| Max Heating Temperature         | 60-200°C |  |
| Operating Capacity              | 20 W     |  |
| Operating Voltage               | 220-240V |  |
| Operating Current               | 1A       |  |
| Weight                          | 5kg      |  |
| Standard and Ontional Equipment |          |  |

### Standard and Optional Equipment

6051700005 This Order Code Relates to All Equipment